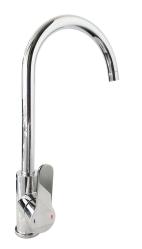

Single Lever Basin Mixer

## **JET3000D**

Stainless Steel Deck Mounted Gooseneck Swivel Sink Mixer with Red & Blue Printed Handle

6 star 3.5 lpm

(Nominal Flow: 2.9 lpm)