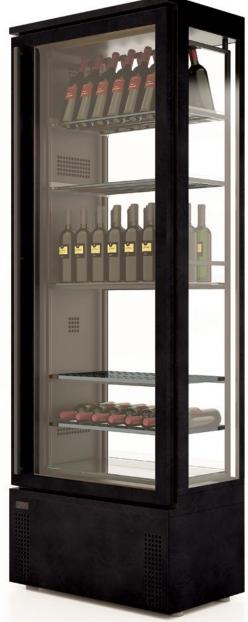

Decanter 8980210 - Wine Showcase Black <u>Show Special includes the following as shown</u> (excluding bottles) Frame with 2 shelves for slanting bottle positioning, 1 glass shelf for vertical bottle positioning, 1 varnished shelf for vertical bottle positioning, 1 varnished shelf for horizontal bottle positioning.

DECANTER Model 8980210 in Black finish