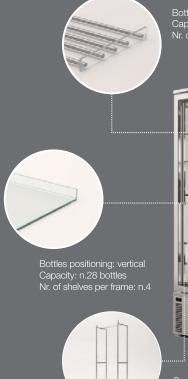

## THE SOLUTION TO YOUR OWN NEEDS

The modular frame allows you to choose different ways for the bottles positioning. You can combine the four types of shelves, by adjusting their height along the frame and set up each showcase according to your needs and personal preferences.

Sectional free-standing frame for a different arrangement of the bottles Bottles positioning: vertical Capacity: n.28 bottles Nr. of shelves per frame: n.4

Bottles positioning: horizontal Capacity: n.18 bottles (on 3 levels) Nr. of shelves per frame: n.6