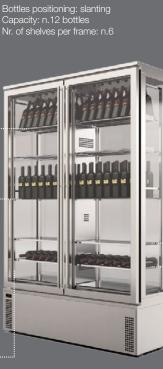

Two door model shown for illustration purposes only

Decanter 8980210 - Wine Showcase Black <u>Show Special includes the following as shown</u> (excluding bottles) Frame with 2 shelves for slanting bottle positioning, 1 glass shelf for vertical bottle positioning, 1 varnished shelf for vertical bottle positioning, 1 varnished shelf for horizontal bottle positioning.

DECANTER Model 8980210 in Black finish